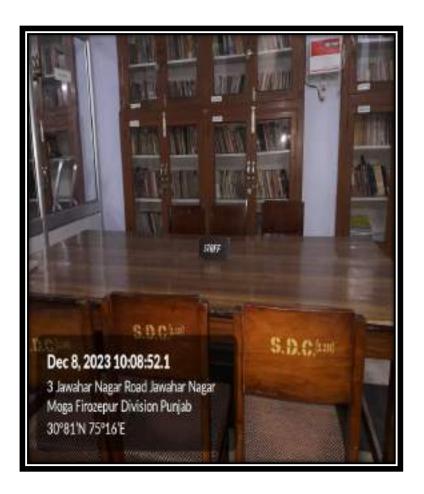

Facility in Staff Room



## Washroom Facility in Staff Room



## **Administration Office**







### **Accounts Desk**



### Water Facility for Non-Teaching Staff



### Washroom for Non-Teaching Staff





### Computer Labs Lab-1









Lab-3





Lab-4













22/11/23 12:15 PM GMT +05:35

### **Management Room**





## NAAC/UGC/Bursar Cell



# NCC/NSS Unit



### B.Voc.(Hospital Admn.& Management) Lab.













### **Projector Rooms**











# Home Science/Food Processing and Quality Management Lab









### **Fashion Designing and Textile Lab**

















## **Physical Education**



### Gymnasium







## **Principal's Retiring Room**



### **Common Room**



### Hostel



## **Medical Room**





### **Multipurpose Hall**





## Library

















## **Indoor Stadium and Sports Hall**





## **Seminar Hall**







# Functional English Lab.







#### Fine Arts Lab.







#### **Cosmetology Lab**



#### **Meditation Room**





## Water Facility for Students







#### Canteen



# Washrooms









#### **Sanitary Napkin Dispensing Machine**



### Dustbin



# **Student Parking**



## **Staff Parking**







#### Generators





#### Solar System









# **Rainwater Harvesting Well**



Principel S.D.College for Women Moga